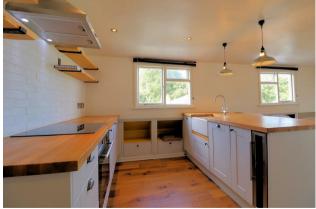

## Area Map

A great opportunity to rent a top floor apartment located within walking distance to the Town Centre and boasting superb views of the Cheltenham skyline. The property is well presented throughout. Ideal for professionals, the apartment comprises two double bedrooms, a modern bathroom with shower over bath, lounge and a modern open plan kitchen/dining room area with appliances including washing machine, dishwasher, oven/hob and fridge freezer. Offered on an unfurnished basis. Parking at the rear of the property, on a first come first served basis. Heated throughout by gas central heating.