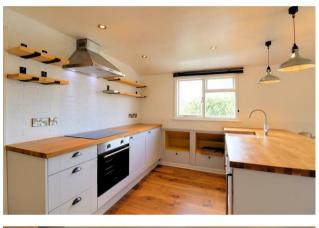

## Area Map

A great opportunity to rent a top floor apartment located within walking distance to the Town Centre and boasting superb views of the Cheltenham skyline. The property is well presented throughout. Ideal for professionals, the apartment comprises two double bedrooms, a modern bathroom with shower over bath, lounge and a modern open plan kitchen/dining room area with appliances including washing machine, dishwasher, oven/hob and fridge freezer. Offered on an unfurnished basis. Parking at the rear of the property, on a first come first served basis. Heated throughout by gas central heating.